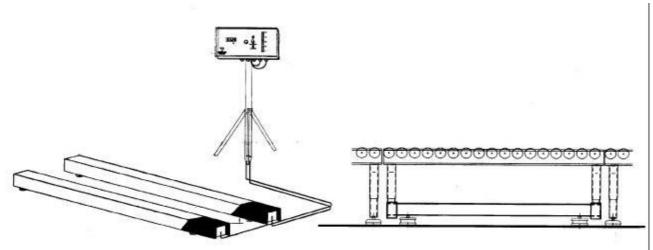

## As a floor scale

An extra beam may be mounted crosswise in any dimension for the weighing of standard pallets.

For the filling of big-bags according to weight