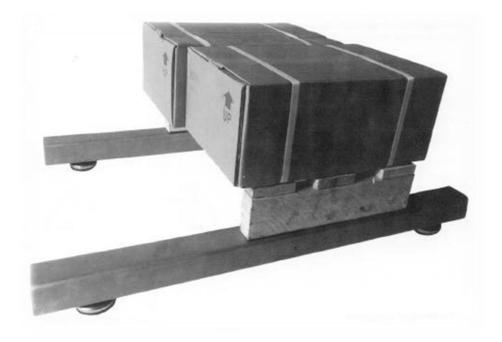

## **Product features**

- High weighing accuracy
- Many applications
- Low own weight
- Tightness: IP 67
- Also deliverable in stainless steel

TEKFA's beam scale is an ideal combination scale for various applications. The beam scale is very easy to move and changed and may be used where ever there is a 220 Volt supply. The scale may be delivered with an instrument for normal weight indication, but other functions may also be added, like for example 4-20 mA output, charge weighing, set points, summation programs, etc.

## As a floor scale

An extra beam may be mounted crosswise in any dimension for the weighing of standard pallets.

For the filling of big-bags according to weight