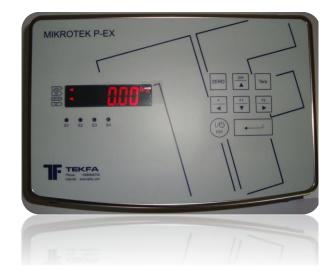

## **MIKROTEK P-EX**

## Multifunctional weighing computer

- Built-in dosing and batching functions
- Up to 8 load cells can be connected
- Can operate as a stand alone unit or connected to PLC/PC
- Division up to 30.000 in the display (300.000 intern divisions)
- Easy to use 8-key LED- display
- IP67 stainless steel

MIKROTEK P-EX is not an ordinary weight indicator but a weighing computer with built-in programs for batching and dosing functions including loss in weight.

MIKROTEK P-EX can be placed directly by the weighing point and act here as a stand alone unit; but the unit can also be connected to e.g. a PLC and through that act as a link in an overall production system.

The indicator's functions can easily be read in a 6 digit LED-display, which can

show gross, net, totalize weight and numbers of transactions respectively. It can be switched between gram, kilo, ton and pound. A small symbol indicates, which function is shown, including any unstable weight showing.

The MIKROTEK P-EX is with tightness of IP67 well protected against water and dust and I therefore well suitable to be placed in a moisture production environment.