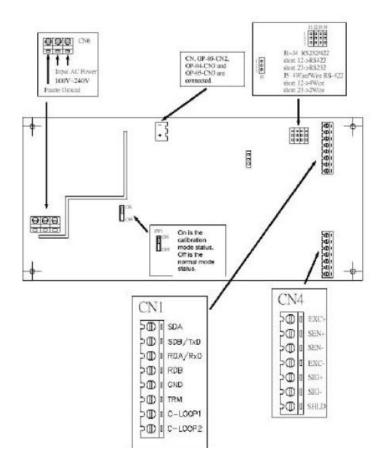

## **Specifications**

| Divisions             | 30 000 (display), 300 000 intern                                                                                          |
|-----------------------|---------------------------------------------------------------------------------------------------------------------------|
| Display               | LED, 6 digit (height =14 mm)                                                                                              |
| Max load cells        | Max 8                                                                                                                     |
| Load cell cable       | 4 or 6 wires (at 4 wires, SEN+ must be connected to EXC+, & SEN- connected to EXC-; see drawing at the bottom of the page |
| Tightness             | IP67                                                                                                                      |
| Operating temperature | 0-40 °C                                                                                                                   |
| Power supply          | 100-240 VAC, 50/60 HZ                                                                                                     |
| Dimension (w x h)     | 256 mm x 170 mm                                                                                                           |