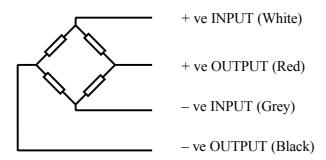

## Cable colour codes

| Item no. | Capacity in ton | Item no. | Capacity in ton | Item no. | Capacity in ton |
|----------|-----------------|----------|-----------------|----------|-----------------|
| RBMST20  | 20              | RBMST30  | 30              | RBMST50  | 50              |