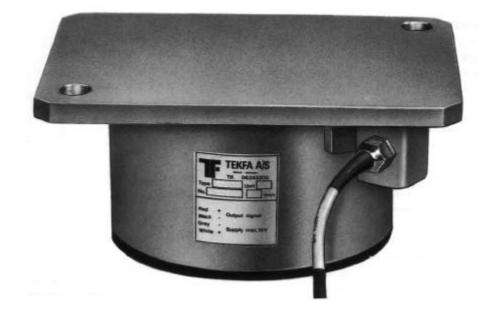

## Stainless load cell, model RBMST

The stainless load cell, model RBMST, matches the food industry, the chemical industry, and other demanding environments where there is a need for high capacity load cells.

The electronics is protected against damage from fault currents due to lightning strokes etc. The isolated installation is also a good securing against electric noise in the weighing system and from connected data collecting equipment. The load cell has a tightness of IP68, protecting the insides against water and dust. The RBMST series is produced in stainless steel, AISI 304, and includes the capacities 20, 30, and 50 tons. All TEKFA's load cells are standard calibrated. This means that a load cell can be replaced with another with the same capacity without re-calibrating the whole weighing system. The load cell may be connected to 350  $\Omega$  weighing amplifiers as well as all TEKFA's instruments.