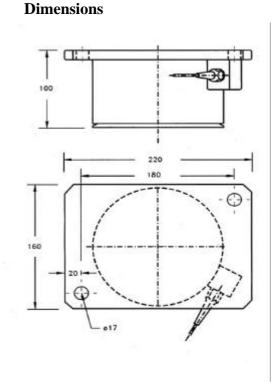

## Stainless load cell, model RBMST

The stainless load cell, model RBMST, matches the food industry, the chemical industry, and other demanding environments where there is a need for high capacity load cells.

The electronics is protected against damage from fault currents due to lightning strokes etc. The isolated installation is also a good securing against electric noise in the weighing system and from connected data collecting equipment. The load cell has a tightness of IP68, protecting the insides against water and dust. The RBMST series is produced in stainless steel, AISI 304, and includes the capacities 20, 30, and 50 tons. All TEKFA's load cells are standard calibrated. This means that a load cell can be replaced with another with the same capacity without re-calibrating the whole weighing system. The load cell may be connected to 350  $\Omega$  weighing amplifiers as well as all TEKFA's instruments.