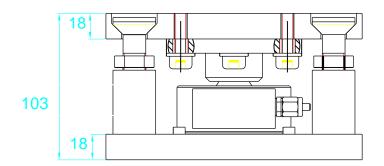

## **RBC-5TWM** mount

- Stainless steel construction
- Integrated lift-off and overload protection
- Easy to install
- Simple service
- Sturdy construction
- Ideal for silos, tanks etc.

With its simple sturdy design, this stainless steel load cell mount is easy to install in existing and new weighing constructions. The mount can be mounted with or without load cell, which will shorten any unwanted production stops and at the same time any risk of damage to the load cell during mounting will be eliminated. The RBC5-TW is an integrated lift-off and overload protection system suitable for Silo, Hopper, and

Tank weighing. Movement in the construction due to temperature change, mechanical deflection or other unwanted forces will not influence the accuracy when using a RBC-5TWM mount. Built-in horizontal movement control. The mount tolerates controlled movements in all direction.