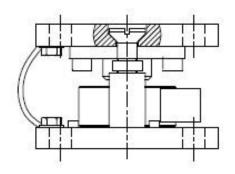

## **RBC-5TWM** mount

- Stainless steel construction
- Integrated lift-off and overload protection
- Easy to install
- Simple service
- Sturdy construction
- Ideal for silos, tanks etc.

With its simple sturdy design, this stainless steel load cell mount is easy to install in existing and new weighing constructions. The mount can be mounted with or without load cell, which will shorten any unwanted production stops and at the same time any risk of damage to the load cell during mounting will be eliminated. The RBC5-TW is an integrated lift-off and overload protection system suitable for Silo, Hopper, and

Tank weighing. Movement in the construction due to temperature change, mechanical deflection or other unwanted forces will not influence the accuracy when using a RBC-5TWM mount. Built-in horizontal movement control. The mount tolerates controlled movements in all direction.