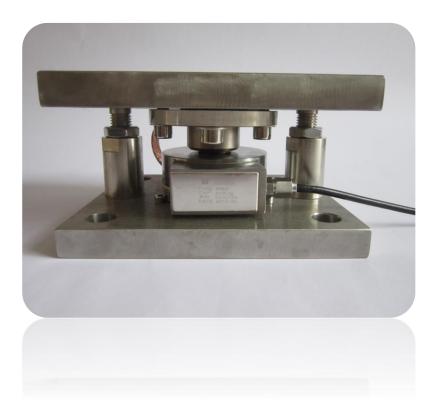

## **RBC-5TWM** mount

- Stainless steel construction
- Integrated lift-off and overload protection
- Easy to install
- Simple service
- Sturdy construction
- Ideal for silos, tanks etc.

With its simple sturdy design, this stainless steel load cell mount is easy to install in existing and new weighing constructions. The mount can be mounted with or without load cell, which will shorten any unwanted production stops and at the same time any risk of damage to the load cell during mounting will be eliminated. The RBC5-TW is an integrated lift-off and overload protection system suitable for Silo, Hopper, and