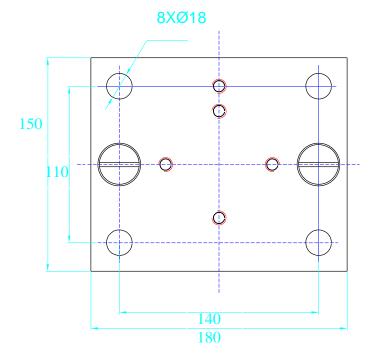

## **RBC-5TWM** mount

- Stainless steel construction
- Integrated lift-off and overload protection
- Easy to install
- Simple service
- Sturdy construction
- Ideal for silos, tanks etc.

With its simple sturdy design, this stainless steel load cell mount is easy to install in existing and new weighing constructions. The mount can be mounted with or without load cell, which will shorten any unwanted production stops and at the same time any risk of damage to the load cell during mounting will be eliminated. The RBC5-TW is an integrated lift-off and overload protection system suitable for Silo, Hopper, and