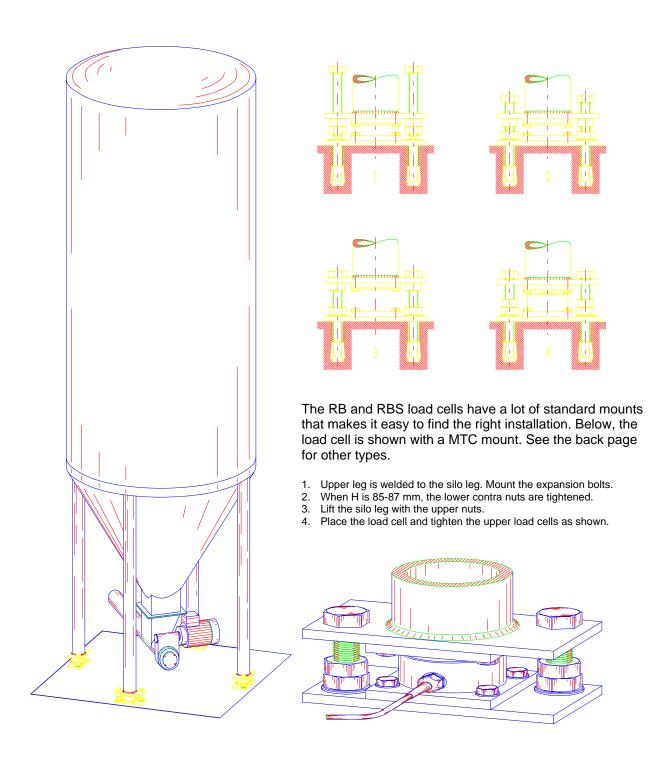

## Compression load cell type RB and RBS **Mounting kit**

## **MTC** mount

Applications as MTB mount, but for outdoor tanks that are subject to very strong winds.

TRÆKBS mount

In this way, the compression load cell may be used to measure tension. Max. load: 2 tons.

All mounts on this page contain the isolation mounts RB c/u