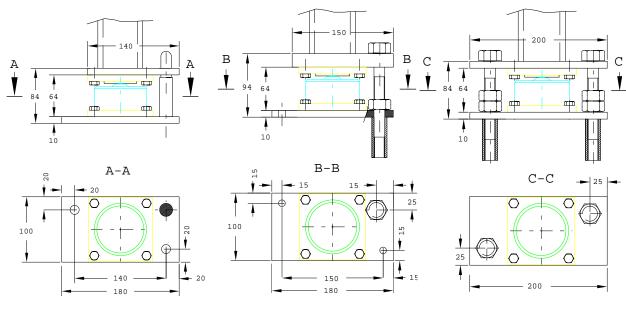

## **MTA** mount

Absorbs horizontal forces. A mount for indoor tanks with no need for lift protection.

## MTB mount

Absorbs horizontal forces and provides a lift protection. Especially for outdoor tanks.

## **MTC** mount

Applications as MTB mount, but for outdoor tanks that are subject to very strong winds.

TRÆKBS mount

In this way, the compression load cell may be used to measure tension. Max. load: 2 tons.

Absorbs horizontal loads a provides a lift protection. The symmetric structure gives an even pressure on the load cell. The top plate on the mount is flexible and keeps the tank on its place. A mount that is very suitable for outdoor tanks. Also for stainless load cells.