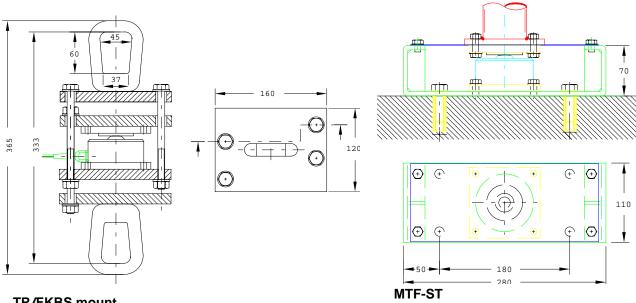

## **MTC** mount

Applications as MTB mount, but for outdoor tanks that are subject to very strong winds.

TRÆKBS mount

In this way, the compression load cell may be used to measure tension. Max. load: 2 tons.