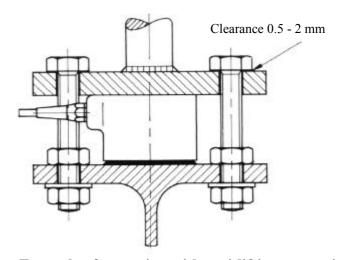

# **Example of mounting with anti-lifting protection:**

The upper boltholes must permit free travel.