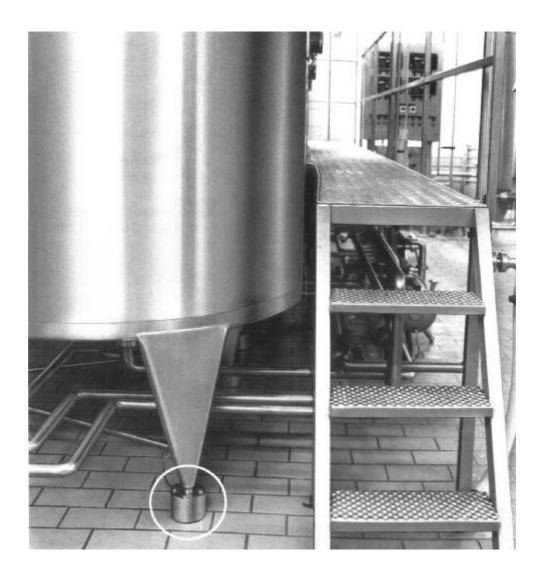

# STAINLESS COMPRESSION LOADCELL TYPE RBST MOUNTING THE RBST LOADCELL

The stainless RBST loadcell is ideal for use in industrial applications where hygiene and resistance to adverse environmental conditions is a general consideration.

The loadcell is designed to take up smaller horizontal forces and often renders horizontal containers superfluous.