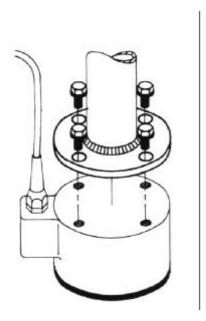

# **Example of mounting with anti-lifting protection:**

The upper boltholes must permit free travel.