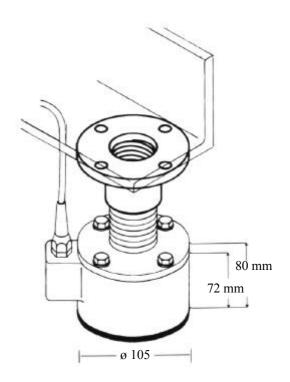

# STAINLESS COMPRESSION LOADCELL TYPE RBST MOUNTING THE RBST LOADCELL



The stainless RBST loadcell is ideal for use in industrial applications where hygiene and resistance to adverse environmental conditions is a general consideration.

The loadcell is designed to take up smaller horizontal forces and often renders horizontal containers superfluous.



## Adapter:

An easy-to-mount part simplifying installation og the RBST into standard European Pipe threads.



# Circular fitting:

Welded on objects to be weighed, this fitting provides contact face for the RBST.



#### **Socket:**

Welded on the object to be weighed Socket allows installation with 'Adapter'.

| 1 1 4 4 4 7 1 . |          |
|-----------------|----------|
| Thread:         | . Number |
| 1 "             | . 28056  |
| 1 1/4"          | 28057    |
| 1 1/2"          | 28058    |



# **Example of mounting with anti-lifting protection:**

The upper boltholes must permit free travel.

### **Fixation of the RBST**:

Pin - ø 6, depth 6 mm - in bottom.