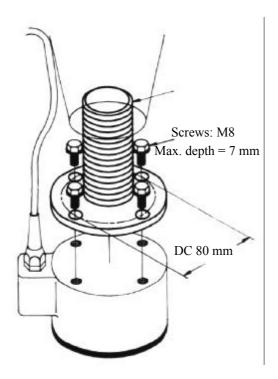

## Adapter:

An easy-to-mount part simplifying installation og the RBST into standard European Pipe threads.

# Circular fitting:

Welded on objects to be weighed, this fitting provides contact face for the RBST.

#### **Socket:**

Welded on the object to be weighed Socket allows installation with 'Adapter'.

| 1 1 4 4 4 7 1 . |          |
|-----------------|----------|
| Thread:         | . Number |
| 1 "             | . 28056  |
| 1 1/4"          | 28057    |
| 1 1/2"          | 28058    |