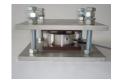

## Isolation Mount RBOU/RBMOU

The isolation mount type RBOU and RBMOU protects the RBS and RBMS load cells respectively against lightning, welding electricity or any other type of faulty current. The mount is available as part of our complete stainless steel mounts type MTA-ST, MTB-ST, MTC-RF, MTF-ST, MTC-RF-RBMS and MTF-RBM-ST. If you choose to make your own stainless steel mount the RBOU or RBMOU can be fitted on it and thereby protects the load cell. The RBOU mount is used for RBS load cells in the capacity 150 – 15.000 kg and the RBMOU mount is used for RBM load cells in the capacity 20, 30 and 50 tons.

## **RBMOU**