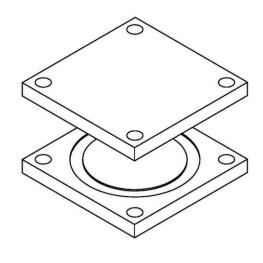

## Isolation Mount RBOU/RBMOU

The isolation mount type RBOU and RBMOU protects the RBS and RBMS load cells respectively against lightning, welding electricity or any other type of faulty current. The mount is available as part of our complete stainless steel mounts type MTA-ST, MTB-ST, MTC-RF, MTF-ST, MTC-RF-RBMS and MTF-RBM-ST. If you choose to make your own stainless steel mount the RBOU or RBMOU can be fitted on it and thereby protects the load cell. The RBOU mount is used for RBS load cells in the capacity 150 – 15.000 kg and the RBMOU mount is used for RBM load cells in the capacity 20, 30 and 50 tons.

## **RBOU**

## **RBMOU**