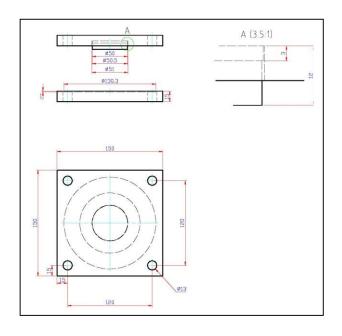

## Isolation Mount RBOU/RBMOU

The isolation mount type RBOU and RBMOU protects the RBS and RBMS load cells respectively against lightning, welding electricity or any other type of faulty current. The mount is available as part of our complete stainless steel mounts type MTA-ST, MTB-ST, MTC-RF, MTF-ST, MTC-RF-RBMS and MTF-RBM-ST. If you choose to make your own stainless steel mount the RBOU or RBMOU can be fitted on it and thereby protects the load cell. The RBOU mount is used for RBS load cells in the capacity 150 – 15.000 kg and the RBMOU mount is used for RBM load cells in the capacity 20, 30 and 50 tons.