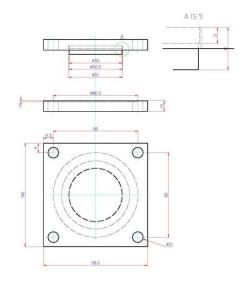

## Isolation Mount RBOU/RBMOU

The isolation mount type RBOU and RBMOU protects the RBS and RBMS load cells respectively against lightning, welding electricity or any other type of faulty current. The mount is available as part of our complete stainless steel mounts type MTA-ST, MTB-ST, MTC-RF, MTF-ST, MTC-RF-RBMS and MTF-RBM-ST. If you choose to make your own stainless steel mount the RBOU or RBMOU can be fitted on it and thereby protects the load cell. The RBOU mount is used for RBS load cells in the capacity 150 – 15.000 kg and the RBMOU mount is used for RBM load cells in the capacity 20, 30 and 50 tons.

## **RBOU**

## **RBMOU**