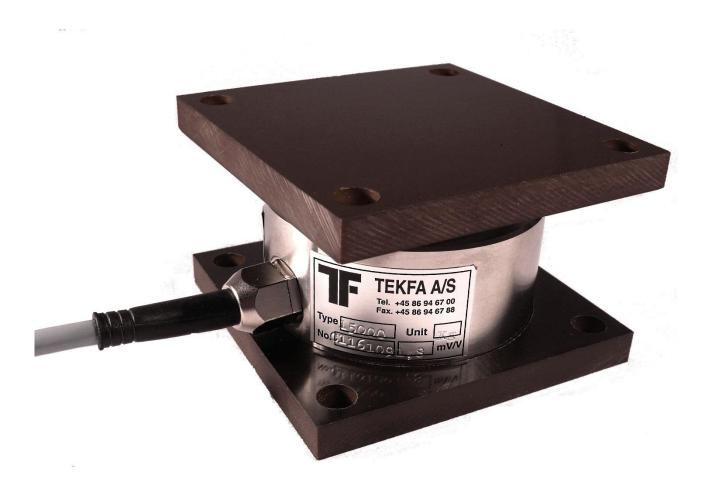

## Isolation Mount RBOU/RBMOU

The isolation mount type RBOU and RBMOU protects the RBS and RBMS load cells respectively against lightning, welding electricity or any other type of faulty current. The mount is available as part of our complete stainless steel mounts type MTA-ST, MTB-ST, MTC-RF, MTF-ST, MTC-RF-RBMS and MTF-RBM-ST. If you choose to make your own stainless steel mount the RBOU or RBMOU can be fitted on it and thereby protects the load cell. The RBOU mount is used for RBS load cells in the capacity 150 – 15.000 kg and the RBMOU mount is used for RBM load cells in the capacity 20, 30 and 50 tons.

## **RBOU**