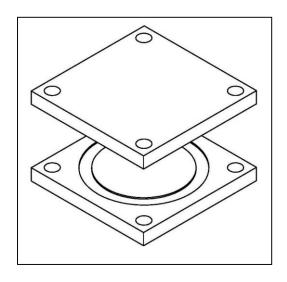

## Isolation Mount RBOU/RBMOU

The isolation mount type RBOU and RBMOU protects the RBS and RBMS load cells respectively against lightning, welding electricity or any other type of faulty current. The mount is available as part of our complete stainless steel mounts type MTA-ST, MTB-ST, MTC-RF, MTF-ST, MTC-RF-RBMS and MTF-RBM-ST. If you choose to make your own stainless steel mount the RBOU or RBMOU can be fitted on it and thereby protects the load cell. The RBOU mount is used for RBS load cells in the capacity 150 – 15.000 kg and the RBMOU mount is used for RBM load cells in the capacity 20, 30 and 50 tons.