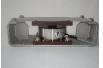

## Isolation Mount RBOU/RBMOU

The isolation mount type RBOU and RBMOU protects the RBS and RBMS load cells respectively against lightning, welding electricity or any other type of faulty current. The mount is available as part of our complete stainless steel mounts type MTA-ST, MTB-ST, MTC-RF, MTF-ST, MTC-RF-RBMS and MTF-RBM-ST. If you choose to make your own stainless steel mount the RBOU or RBMOU can be fitted on it and thereby protects the load cell. The RBOU mount is used for RBS load cells in the capacity 150 – 15.000 kg and the RBMOU mount is used for RBM load cells in the capacity 20, 30 and 50 tons.

## **RBOU**