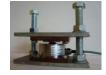

## Isolation Mount RBOU/RBMOU

The isolation mount type RBOU and RBMOU protects the RBS and RBMS load cells respectively against lightning, welding electricity or any other type of faulty current. The mount is available as part of our complete stainless steel mounts type MTA-ST, MTB-ST, MTC-RF, MTF-ST, MTC-RF-RBMS and MTF-RBM-ST. If you choose to make your own stainless steel mount the RBOU or RBMOU can be fitted on it and thereby protects the load cell. The RBOU mount is used for RBS load cells in the capacity 150 – 15.000 kg and the RBMOU mount is used for RBM load cells in the capacity 20, 30 and 50 tons.

## **RBOU**