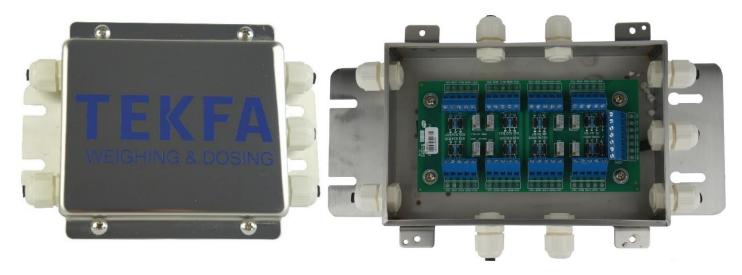

## **Junction box**

## **BOKSC4 & BOKSC8**

- Robust stainless steel IP67 junction box
- Connection of up to 8 load cells
- Easy trimming via resistors or potentiometers
- Integrated surge protection devices
- Optional chromed glands or ATEX glands

Junction box BOKSC4 & BOKSC8 offers easy connection of 4 and 8 load cells in one box, easy trimming, integrated surge protection devices and compliant with EMC and EN45591 standards. Both junction boxes can be used, when connecting several load cells on different units to e.g. weighbridges, floor scales, big bag units, tanks, silos etc. The connection between multiple load cells and an extension cord to e.g. a weight transmitter, must be secured in a proper manner. The junction box has a one cable gland per load cell and one for the instrument. There are to versions available, both in stainless steel and well suited for environments which have high demands concerning hygiene-, humidity and chemical resistance.