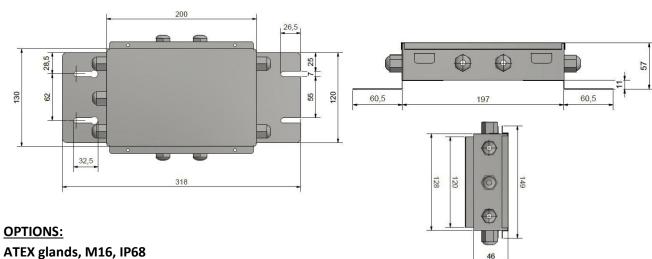

| Specifications - continued      |                                                  |
|---------------------------------|--------------------------------------------------|
| Cable fittings                  | Plastic glands M16 (See options for other types) |
| BOKSC4 External dimensions (mm) | 192 x 136 x 30,5 (L x W x H)                     |
| BOKSC8 External dimensions (mm) | 318 x 149 x 57,0 (L x W x H)                     |

ATEX glands, M16, IP68 Chromed glands, M16, IP68

**Kabel4** (4-wire cable,  $\emptyset$  = 5,5 mm)

**Kabel6** (6-wire cable,  $\emptyset$  = 7,0 mm)

The standard cable mounted on the junction box is 4 x 0,34° med copper conductors in PVC-isolation and tinned, braided copper shield. The cape is in grey polyurethane. The standard cable length is 5 meters.