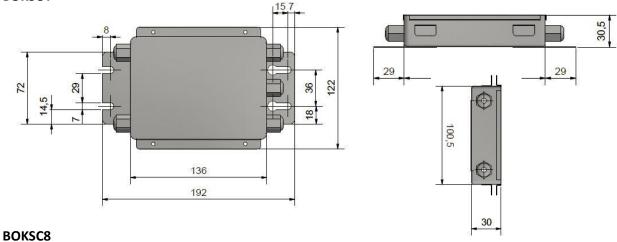

| Specifications - continued      |                                                  |
|---------------------------------|--------------------------------------------------|
| Cable fittings                  | Plastic glands M16 (See options for other types) |
| BOKSC4 External dimensions (mm) | 192 x 136 x 30,5 (L x W x H)                     |
| BOKSC8 External dimensions (mm) | 318 x 149 x 57,0 (L x W x H)                     |