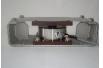

## Isolation Mount RBOU/RBMOU

The isolation mount type RBOU and RBMOU protects the RBS and RBMS load cells respectively against lightning, welding electricity or any other type of faulty current. The mount is available as part of our complete stainless steel mounts type MTA-ST, MTB-ST, MTC-RF, MTF-ST, MTC-RF-RBMS and MTF-RBM-ST. If you choose to make your own stainless steel mount the RBOU or RBMOU can be fitted on it and thereby protects the load cell. The RBOU mount is used for RBS load cells in the capacity 150 – 15.000 kg and the RBMOU mount is used for RBMS load cells in the capacity 20, 30 and 50 tons.

## **RBOU**