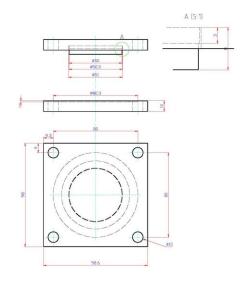

## Isolation Mount RBOU/RBMOU

The isolation mount type RBOU and RBMOU protects the RBS and RBMS load cells respectively against lightning, welding electricity or any other type of faulty current. The mount is available as part of our complete stainless steel mounts type MTA-ST, MTB-ST, MTC-RF, MTF-ST, MTC-RF-RBMS and MTF-RBM-ST. If you choose to make your own stainless steel mount the RBOU or RBMOU can be fitted on it and thereby protects the load cell. The RBOU mount is used for RBS load cells in the capacity 150 – 15.000 kg and the RBMOU mount is used for RBMS load cells in the capacity 20, 30 and 50 tons.

## **RBMOU**