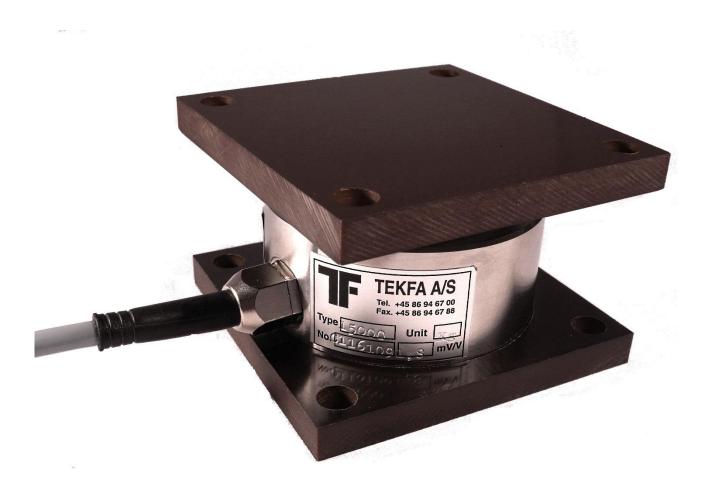

## Isolation Mount RBOU/RBMOU

The isolation mount type RBOU and RBMOU protects the RBS and RBMS load cells respectively against lightning, welding electricity or any other type of faulty current. The mount is available as part of our complete stainless steel mounts type MTA-ST, MTB-ST, MTC-RF, MTF-ST, MTC-RF-RBMS and MTF-RBM-ST. If you choose to make your own stainless steel mount the RBOU or RBMOU can be fitted on it and thereby protects the load cell. The RBOU mount is used for RBS load cells in the capacity 150 – 15.000 kg and the RBMOU mount is used for RBMS load cells in the capacity 20, 30 and 50 tons.

## **RBOU**