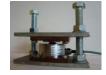

## Isolation Mount RBOU/RBMOU

The isolation mount type RBOU and RBMOU protects the RBS and RBMS load cells respectively against lightning, welding electricity or any other type of faulty current. The mount is available as part of our complete stainless steel mounts type MTA-ST, MTB-ST, MTC-RF, MTF-ST, MTC-RF-RBMS and MTF-RBM-ST. If you choose to make your own stainless steel mount the RBOU or RBMOU can be fitted on it and thereby protects the load cell. The RBOU mount is used for RBS load cells in the capacity 150 – 15.000 kg and the RBMOU mount is used for RBMS load cells in the capacity 20, 30 and 50 tons.

## **RBOU**