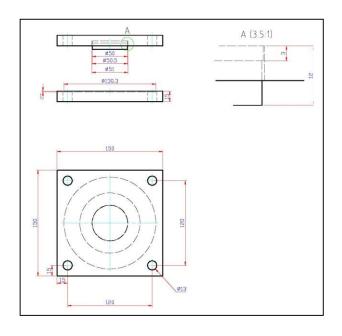

## Isolation Mount RBOU/RBMOU

The isolation mount type RBOU and RBMOU protects the RBS and RBMS load cells respectively against lightning, welding electricity or any other type of faulty current. The mount is available as part of our complete stainless steel mounts type MTA-ST, MTB-ST, MTC-RF, MTF-ST, MTC-RF-RBMS and MTF-RBM-ST. If you choose to make your own stainless steel mount the RBOU or RBMOU can be fitted on it and thereby protects the load cell. The RBOU mount is used for RBS load cells in the capacity 150 – 15.000 kg and the RBMOU mount is used for RBMS load cells in the capacity 20, 30 and 50 tons.