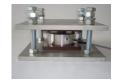

## Isolation Mount RBOU/RBMOU

The isolation mount type RBOU and RBMOU protects the RBS and RBMS load cells respectively against lightning, welding electricity or any other type of faulty current. The mount is available as part of our complete stainless steel mounts type MTA-ST, MTB-ST, MTC-RF, MTF-ST, MTC-RF-RBMS and MTF-RBM-ST. If you choose to make your own stainless steel mount the RBOU or RBMOU can be fitted on it and thereby protects the load cell. The RBOU mount is used for RBS load cells in the capacity 150 – 15.000 kg and the RBMOU mount is used for RBMS load cells in the capacity 20, 30 and 50 tons.

## **RBMOU**