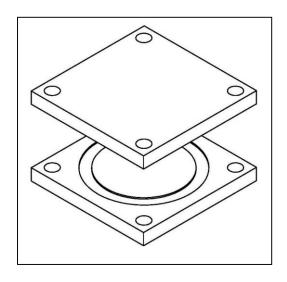

## Isolation Mount RBOU/RBMOU

The isolation mount type RBOU and RBMOU protects the RBS and RBMS load cells respectively against lightning, welding electricity or any other type of faulty current. The mount is available as part of our complete stainless steel mounts type MTA-ST, MTB-ST, MTC-RF, MTF-ST, MTC-RF-RBMS and MTF-RBM-ST. If you choose to make your own stainless steel mount the RBOU or RBMOU can be fitted on it and thereby protects the load cell. The RBOU mount is used for RBS load cells in the capacity 150 – 15.000 kg and the RBMOU mount is used for RBMS load cells in the capacity 20, 30 and 50 tons.